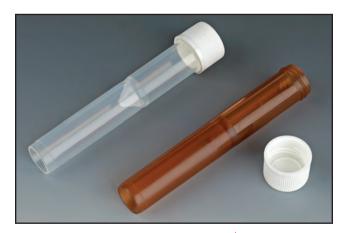

## **5mL False Bottom Tubes with Separate Screw Cap**

Item# 5527 / 5527B / 5527AM / 5528 / 5528B

**Customer service, sales and technical support:** Phone 1 (800) 394-4562 • 1 (201) 599-1400 Fax 1 (201) 599-1406

#### Description

Globe Scientific's false bottom tubes are ideal for use as a secondary tube for barcoding on automated analyzers.

Popular analyzers include Hitachi<sup>®</sup>, Olympus<sup>®</sup>, Corning<sup>®</sup>, Ortho<sup>®</sup>, Kodak<sup>®</sup>, Beckman<sup>®</sup>, IA<sup>®</sup>, Tosoh<sup>®</sup>, Vitros<sup>®</sup> and more.

#### **Features**

- 5mL capacity tubes available in natural or amber
- Polypropylene (PP) vials and cap
- Screwcap (sold separately)
- Conical false bottom
- Self-standing
- Non-graduated

#### **Products**

| Item#  | Description                        | Unit |
|--------|------------------------------------|------|
| 5527   | 5mL false bottom tube, PP, natural | 1000 |
| 5527B  | 5mL false bottom tube, PP, natural | 1500 |
| 5527AM | 5mL false bottom tube, PP, amber   | 1500 |
| 5528   | White screw cap                    | 1000 |
| 5528B  | White screw cap                    | 1500 |