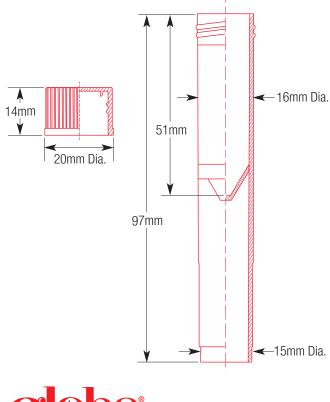

#### **Features**

- 5mL capacity tubes available in natural or amber
- Polypropylene (PP) vials and cap
- Screwcap (sold separately)
- Conical false bottom
- Self-standing
- Non-graduated

### **Technical Specifications**

| Material: Tube:          | Polypropylene (PP)                         |
|--------------------------|--------------------------------------------|
| Cap:                     | Polypropylene (PP)                         |
| Autoclavable:            | Yes. 121°C for 20 mintues with cap removed |
| Brittleness temperature: | 0°C                                        |
| Maximum temperature:     | 135℃                                       |
| Sterlity:                | Non-sterile                                |